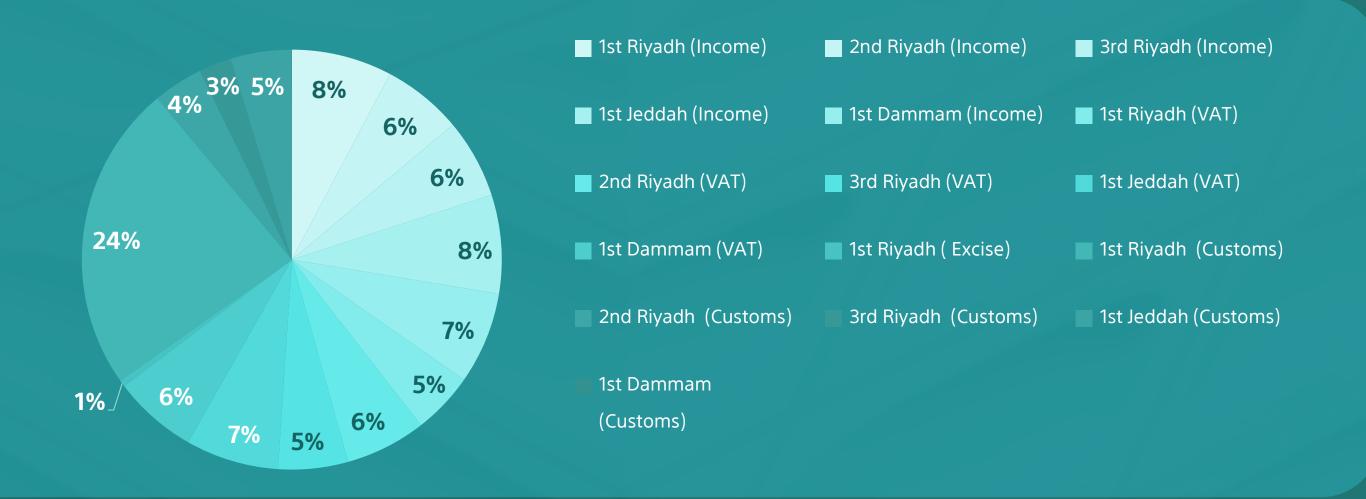

## Until October 2022

Initial Decisions 64,931

| Committee |                        | Accepted<br>Cases | Rejected<br>Cases | End of<br>Dispute | Canceled | Other | Total  | Total of<br>initial<br>decisions |
|-----------|------------------------|-------------------|-------------------|-------------------|----------|-------|--------|----------------------------------|
| Income    | 1 <sup>st</sup> Riyadh | 471               | 4,123             | 21                | 277      | 140   | 5,032  | 22,525                           |
|           | 2 <sup>nd</sup> Riyadh | 123               | 3,461             | 50                | 222      | 143   | 3,999  |                                  |
|           | 3 <sup>rd</sup> Riyadh | 771               | 2,946             | 32                | 140      | 71    | 3,960  |                                  |
|           | 1 <sup>st</sup> Jeddah | 761               | 3,855             | 42                | 125      | 155   | 4,938  |                                  |
|           | 1 <sup>ST</sup> Dammam | 734               | 3,412             | 32                | 337      | 81    | 4,596  |                                  |
| VAT       | 1 <sup>st</sup> Riyadh | 391               | 1,770             | 285               | 554      | 93    | 3,093  | 19,495                           |
|           | 2 <sup>nd</sup> Riyadh | 450               | 2,842             | 361               | 287      | 99    | 4,039  |                                  |
|           | 3 <sup>rd</sup> Riyadh | 547               | 2,437             | 216               | 199      | 91    | 3,490  |                                  |
|           | 1 <sup>st</sup> Jeddah | 525               | 3,618             | 174               | 280      | 57    | 4,654  |                                  |
|           | 1 <sup>ST</sup> Dammam | 728               | 2,859             | 269               | 191      | 172   | 4,219  |                                  |
| Excise    | 1 <sup>st</sup> Riyadh | 49                | 257               | 0                 | 14       | 5     | 325    | 325                              |
| Customs   | 1 <sup>st</sup> Riyadh | 1,331             | 13,707            | 2                 | 0        | 361   | 15,401 | 22,586                           |
|           | 2 <sup>nd</sup> Riyadh | 1,472             | 445               | 1                 | 0        | 581   | 2,499  |                                  |
|           | 3 <sup>rd</sup> Riyadh | 687               | 802               | 6                 | 0        | 140   | 1,635  |                                  |
|           | 1 <sup>st</sup> Jeddah | 25                | 59                | 0                 | 0        | 2,946 | 3,030  |                                  |
|           | 1 <sup>ST</sup> Dammam | 0                 | 21                | 0                 | 0        | 0     | 21     |                                  |
| Total     |                        | 9,065             | 46,614            | 1,491             | 2,626    | 5,135 | 64,931 |                                  |