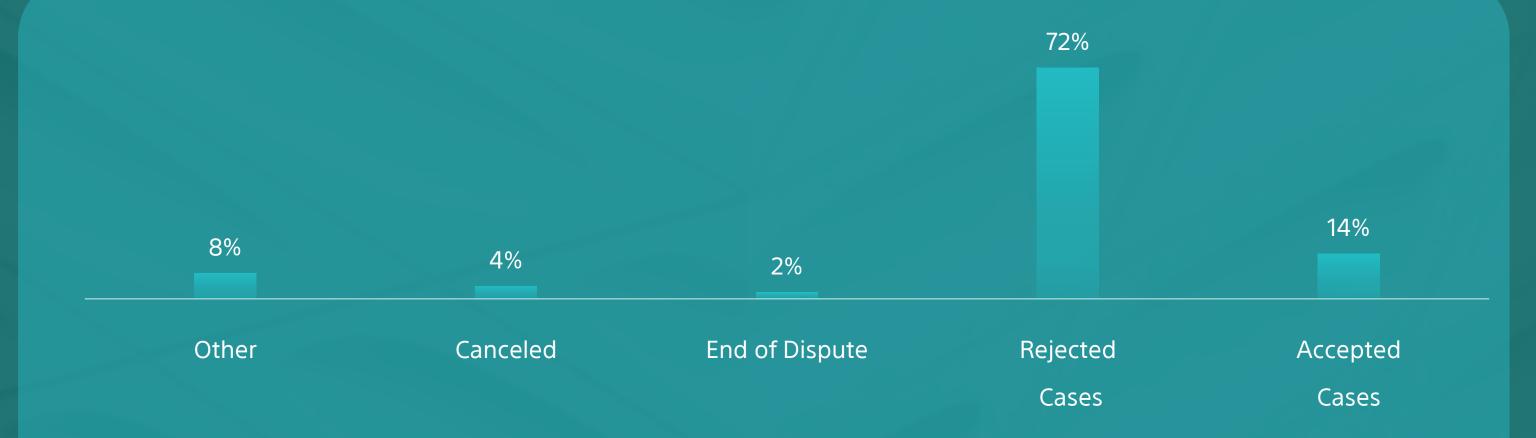

## Until October 2022

Initial Decisions 64,931

| Committee |                        | Accepted<br>Cases | Rejected<br>Cases | End of<br>Dispute | Canceled | Other | Total  | Total of<br>initial<br>decisions |
|-----------|------------------------|-------------------|-------------------|-------------------|----------|-------|--------|----------------------------------|
| Income    | 1 <sup>st</sup> Riyadh | 471               | 4,123             | 21                | 277      | 140   | 5,032  | 22,525                           |
|           | 2 <sup>nd</sup> Riyadh | 123               | 3,461             | 50                | 222      | 143   | 3,999  |                                  |
|           | 3 <sup>rd</sup> Riyadh | 771               | 2,946             | 32                | 140      | 71    | 3,960  |                                  |
|           | 1 <sup>st</sup> Jeddah | 761               | 3,855             | 42                | 125      | 155   | 4,938  |                                  |
|           | 1 <sup>ST</sup> Dammam | 734               | 3,412             | 32                | 337      | 81    | 4,596  |                                  |
| VAT       | 1 <sup>st</sup> Riyadh | 391               | 1,770             | 285               | 554      | 93    | 3,093  | 19,495                           |
|           | 2 <sup>nd</sup> Riyadh | 450               | 2,842             | 361               | 287      | 99    | 4,039  |                                  |
|           | 3 <sup>rd</sup> Riyadh | 547               | 2,437             | 216               | 199      | 91    | 3,490  |                                  |
|           | 1 <sup>st</sup> Jeddah | 525               | 3,618             | 174               | 280      | 57    | 4,654  |                                  |
|           | 1 <sup>ST</sup> Dammam | 728               | 2,859             | 269               | 191      | 172   | 4,219  |                                  |
| Excise    | 1 <sup>st</sup> Riyadh | 49                | 257               | 0                 | 14       | 5     | 325    | 325                              |
| Customs   | 1 <sup>st</sup> Riyadh | 1,331             | 13,707            | 2                 | 0        | 361   | 15,401 | 22,586                           |
|           | 2 <sup>nd</sup> Riyadh | 1,472             | 445               | 1                 | 0        | 581   | 2,499  |                                  |
|           | 3 <sup>rd</sup> Riyadh | 687               | 802               | 6                 | 0        | 140   | 1,635  |                                  |
|           | 1 <sup>st</sup> Jeddah | 25                | 59                | 0                 | 0        | 2,946 | 3,030  |                                  |
|           | 1 <sup>ST</sup> Dammam | 0                 | 21                | 0                 | 0        | 0     | 21     |                                  |
| Total     |                        | 9,065             | 46,614            | 1,491             | 2,626    | 5,135 | 64,931 |                                  |